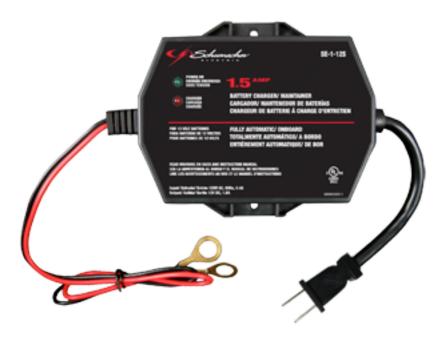

#### SE-1-12S

1.5A 12V Automatic Trickle Battery Charger/Maintainer

### **Detailed Descripition:**

Keeps 12 volt batteries charged. Fully automatic. Turns on and off as needed. Allows safe charging of RV, deep-cycle or most batteries that may have a long storage period. "On-Board" feature allows mounting of charger next to battery on collectibles, street rods and other infrequently used vehicles. Hardware and mounting brackets are included

- 1.5 amp trickle charge rate charges in 2 to 12 hours
- LED lights indicate Power On and Charged
- Reverse-hookup protection
- Molded plastic case
- Short leads for safety won't get tangled in moving engine parts
- CSA Certified: Model SF-1-12S